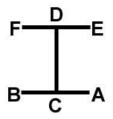

## **DO SAN**

Parallel Ready Stance-Start on C Facing D

1. Move left foot to B left walking stance outer forearm high obverse side block.

2. Middle reverse punch with right fist.

3. Move left foot on line AB turn clockwise right walking stance outer forearm high obverse side block.

4. Middle reverse punch with left fist.

5. Move left foot to D right L-stance middle guarding block with knifehand.

6. Move right foot to D right walking stance middle obverse straight fingertip thrust.

7. Twist the right knifehand and the body to the left, palm facing down, move left foot to D turning counter clockwise, left walking stance high obverse side strike with the left backfist.

8. Move right foot to D right walking stance high obverse side strike with right backfist.

9. Move left foot to E left walking stance outer forearm high obverse side block.

10. Middle reverse punch with right fist.

11. Move left foot on line EF turn clockwise right walking stance outer forearm high obverse side block.

12. Middle reverse punch with left fist.

13. Move left foot to CE left walking stance outer forearm high wedging block.

14. Middle front snap kick with the right foot keeping hands as they are.

15. Lower right foot to CE middle obverse punch.

16. Middle reverse punch.

Perform 15 & 16 in a fast motion.

17. Move right foot to CF right walking stance outer forearm high wedging block.

18. Middle front snap kick with the left foot keeping hands as they are.

19. Lower left foot to CF middle obverse punch.

20. Middle reverse punch.

Perform 19 & 20 in a fast motion.

21. Move left foot to C left walking stance obverse forearm rising block.

22. Move right foot to C right walking stance obverse forearm rising block.

23. Move left foot to B sitting stance middle side strike with left knifehand.

24. Move left foot to right foot move right foot to A sitting stance middle side strike with right knifehand.

END - Bring right foot back to parallel ready stance.